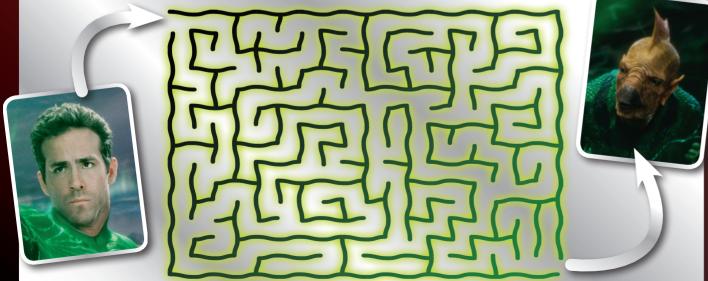

YURMETS: IRUIH 12 ONI IHERE 1 ILING 7 LING 2 Laise 4 ILING 2 Laise 6 ILING 1 PRINCI 13 SP 3C 4C 2C

## PLANET PATEOL

As an intergalactic protector of peace and justice, Hal travels to the furthest reaches of space - and beyond. How well do you know our solar system?

Which of the following planets shines the brightest?

- Venus
- Saturn
- Planet Jedward



How many planets are there in our solar sustem?

- 3
- b 8
- c 250



- Fire
- Sedimentary rock
- Ice

## GREEN LANTERN

IS OUT ON BLU-RRY TRIPLE PLAY, BLU-RAY 30," DVD. ON DEMAND AND DIGITA DOWNLOAD ON

17 OCTOBE



Which planet is often referred to as the "red planet"?

- Earth
- 0a Mars

Which planet is famous for its rings?

- Neptune
- Moon
- Saturn



## OFF THE GRID

Can you find all 10 words in the wordsearch below?

KWARRIORD